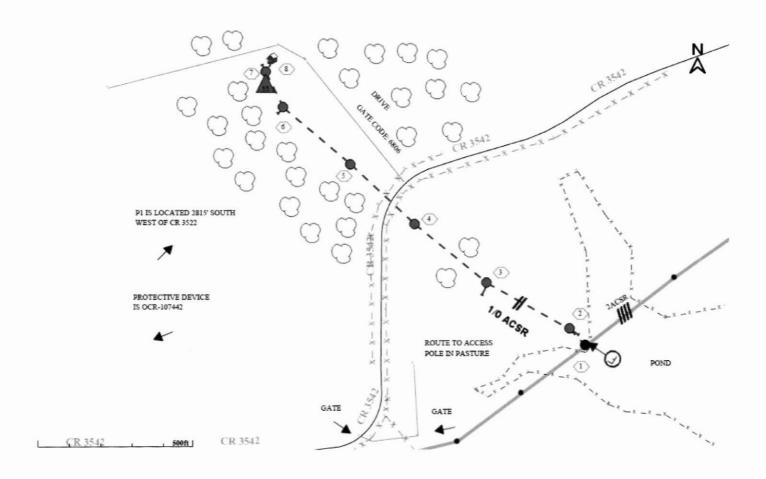

2000 I-30 E Greenville, TX 75402

| Greenvine, 1X 75402                                                                                                                                                                                                                      |
|------------------------------------------------------------------------------------------------------------------------------------------------------------------------------------------------------------------------------------------|
| Friday, February 2, 2024                                                                                                                                                                                                                 |
| County: Hopkins County                                                                                                                                                                                                                   |
| Farmers Electric Cooperative Member: TIM ODOM<br>Service Order Number: 2023111690                                                                                                                                                        |
| Greetings:                                                                                                                                                                                                                               |
| Farmers Electric Cooperative, Inc. is requesting permission to construct electrical power distribution facilities which will cross County Road $\underline{3542}$ .                                                                      |
| Site location map/construction sketches are attached. The construction sketch details the proposed work. The proposed electrical service will be constructed:                                                                            |
| <ul> <li>✓ Overhead - All road crossings will have a minimum vertical clearance of 22 feet.</li> <li>☐ Underground - All underground bore crossings are PVC encased 4' of coverage from the lowest point of the Right of Way.</li> </ul> |
| If you have any questions, please contact me at any time.                                                                                                                                                                                |
| Sincerely,                                                                                                                                                                                                                               |
| Psalm Harper pharper@farmerselectric.coop Engineering Coordinator                                                                                                                                                                        |
| Enclosures                                                                                                                                                                                                                               |
| County Approval Section:                                                                                                                                                                                                                 |
| Approved: Denied: Authorized Signature: Denied: Date: Date:                                                                                                                                                                              |